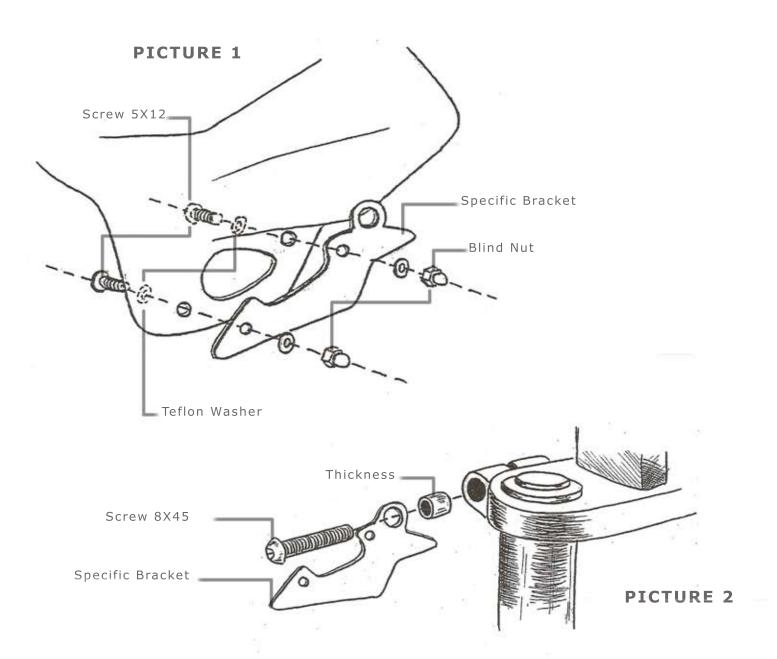

WWW.BARRACUDAMOTO.COM

MOUNT THE BRACKET ON THE SIDE OF WINDSHIELD/SCREEN (PICTURE 1) REMOVE THE ORIGINAL HEAD-LIGHT UNSCREWING THE FOUR BOLTS ON THE SIDE. TAKE OUT THE INDICATORS FROM THEIR POSITION UNLOCKING THEM FROM THE INSIDE, TAKING OUT THEM FROM THEIR PLASTIC SUPPORT. DISCONNECT THE 2 CABLES.

POSITION THE WINDSHIELD/SCREEN ON THE HEADLIGHT GROUP WITH THE ELLIPSOIDAL HOLES IN COR-RISPONDANCE OF RELATIV HOLES ON THE HEADLIGHT, SO REMOVE THE INDICATORS AND RECONNECT THEM. PUT THE HEADLIGHT IN THE ORIGINAL POSITION FIXING IT WITH THE 4 SCREWS, FIX THE STIR-RUP WITH THE SCREW AND THE WASHER INCLUDED IN THE KIT USING THE THICKNESS /PICTURE 2)